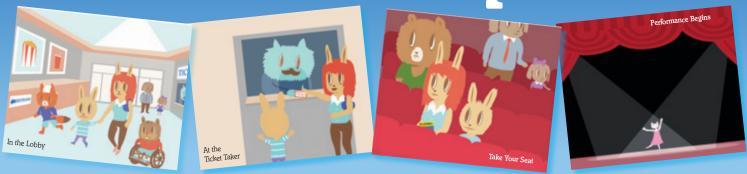

## A Kid-Friendly Theater Guide for New Audiences.

Going to the theater for the first time can be an exciting experience, but for some, it can be overwhelming. To help make theater-going a more inclusive and enjoyable experience for everyone, the All Kids Included program of Miami-Dade County Department of Cultural Affairs has created a very special pre-show guide called, "Going to the Show." Written in easy-to-understand language and accompanied by delightful illustrations of friendly animals, Going to the Show helps parents, teachers and caregivers explain what to expect when going to a live theater performance. To view Going to the Show online visit www.miamidadearts.org. To request free printed copies or classroom posters, please